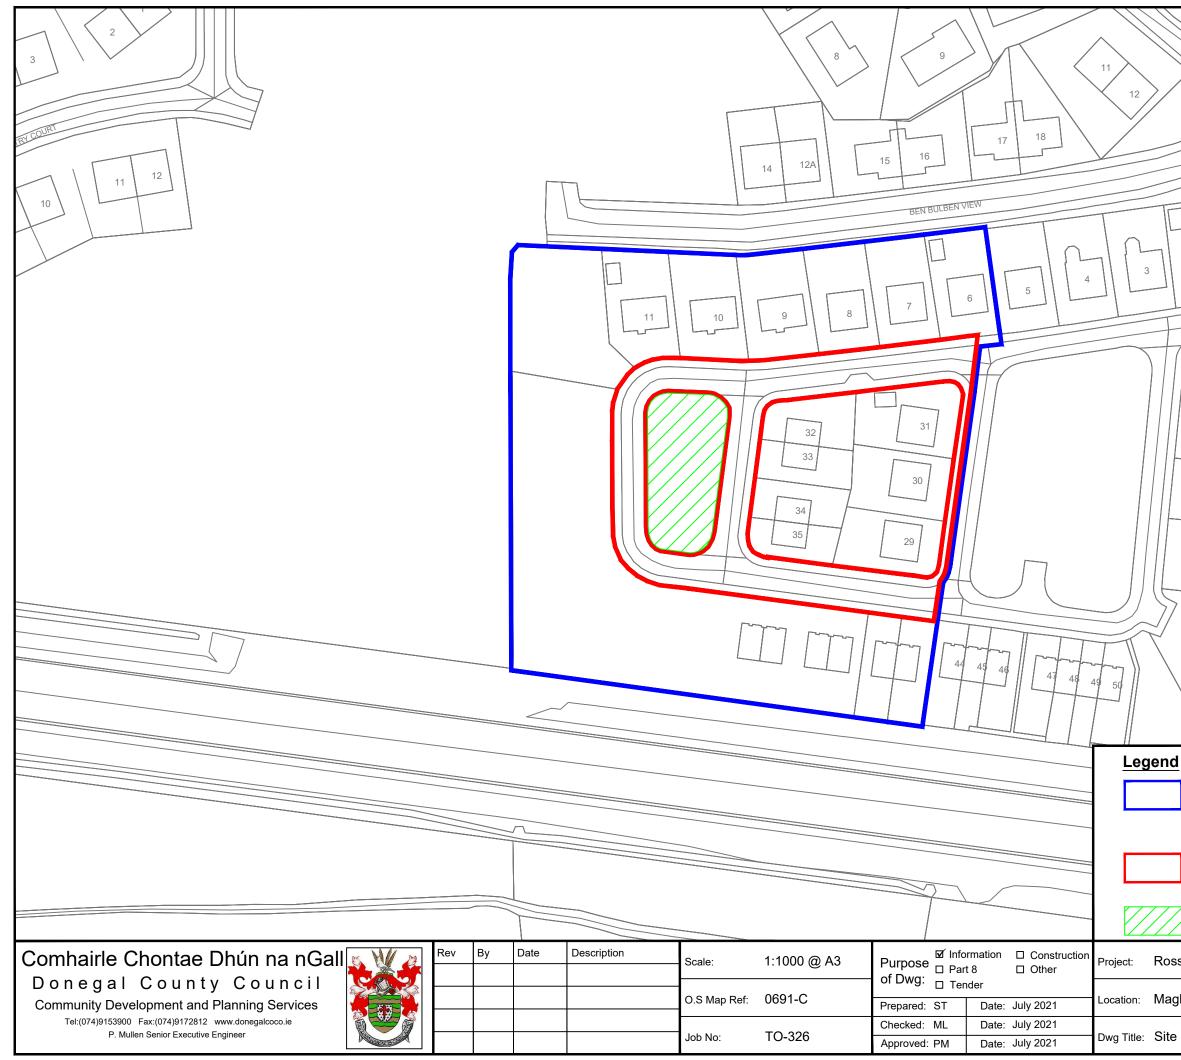

|                                                                                                                                                                                                                                                                                      | 5<br>ROSSMORE COURT    |
|--------------------------------------------------------------------------------------------------------------------------------------------------------------------------------------------------------------------------------------------------------------------------------------|------------------------|
|                                                                                                                                                                                                                                                                                      |                        |
|                                                                                                                                                                                                                                                                                      |                        |
| ROSS AVENUE                                                                                                                                                                                                                                                                          |                        |
| 14   59   14   59   58   15   16   57   59                                                                                                                                                                                                                                           |                        |
| 56 57                                                                                                                                                                                                                                                                                |                        |
| 55 56   51 55   51 55   6 43   6 43   7 54   6 0   7 0   8 0   9 0   9 0   9 0   9 0   9 0   9 0   9 0   9 0   9 0   9 0   9 0   9 0   9 0   9 0   9 0   9 0   9 0   9 0   9 0   9 0   9 0   9 0   9 0   9 0   9 0   9 0   9 0   9 0   9 0   9 0   9 0   9 0   9 0   9 0   9 0   9 0 |                        |
| Includes Ordnance Survey Ireland data reproduced by<br>Donegal County Council.                                                                                                                                                                                                       |                        |
| Extent of Housing Estate that is the subject of the taking in charge (TIC) application made under Section 180 of the Planning and Development Act.                                                                                                                                   |                        |
| through the procedures set out by Section 11 of<br>the Roads Act.                                                                                                                                                                                                                    |                        |
| Area of open space.                                                                                                                                                                                                                                                                  |                        |
| s Avenue Estate Taking in Charge                                                                                                                                                                                                                                                     | Rev.: 0                |
| heracar, Bundoran, Co. Donegal                                                                                                                                                                                                                                                       | Dwg no.:<br>TO-326-001 |
| Layout - TIC                                                                                                                                                                                                                                                                         |                        |